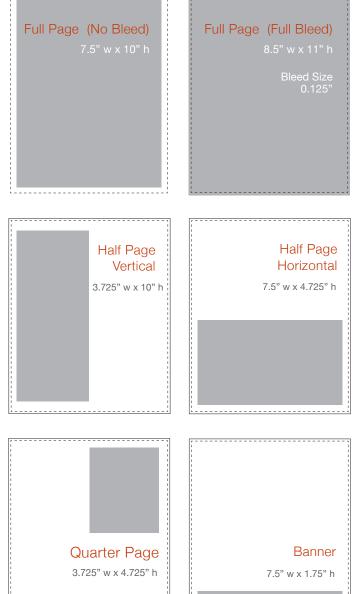

### **AD FORMATTING**

Hí-res PDF

- Include registration marks
- All fonts must be outlined / converted to paths and hi-res images linked or embedded before creating the PDF .
- All Images must be CMYK and a minimum of 300dpi @100% •
- Size ad to chosen dimension specifications on right •