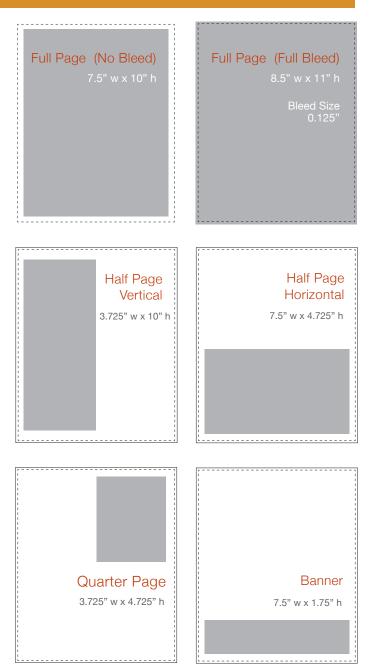

### **AD INFORMATION**

| Full Page | Half Page |  |
|-----------|-----------|--|
| Quarter   | Banner    |  |

Rates available upon request.

### **AD FORMATTING**

Hí-res PDF

- Include registration marks
- All fonts must be outlined / converted to paths and hi-res images linked or embedded before creating the PDF .
- All Images must be CMYK and a minimum of 300dpi @100% •
- Size ad to chosen dimension specifications on right •